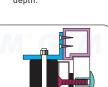

Drill an 6.8 mm dia. Hole and tap M8x12.5 thread. for

Finish

Reinforced Door

Test the unit. Insert the antitamper caps into the mounting screw access holes.

The products are manufactured under an ISO 9001 & QC 080000 Certified Quality Management Program environment back its product quality, performance and commitment to customer satisfaction.